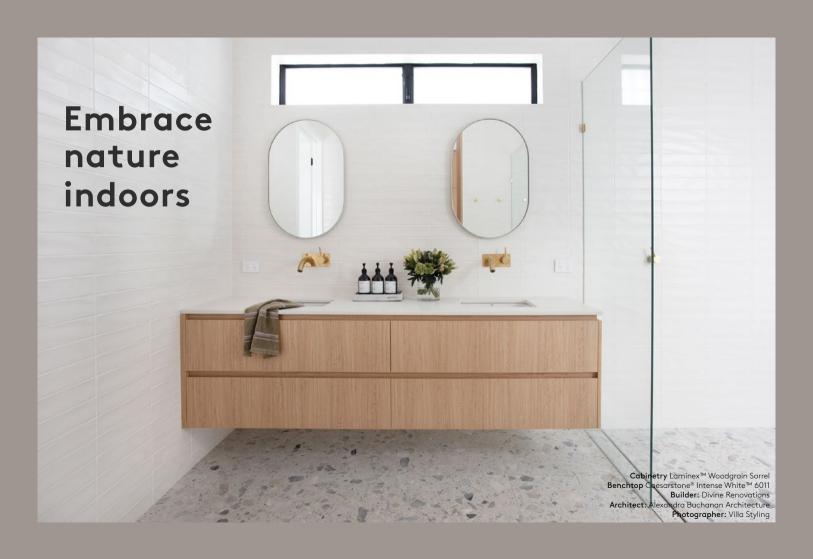

# **Laminex**™ Woodgrain

The Laminex<sup>™</sup> Woodgrain Collection is a selection of realistic woodgrain panels that are rich in colour and texture, bringing natural beauty and warmth to any space.

Each décor delivers an authentic woodgrain aesthetic with consistent colour and pattern, and has been paired with a matching textured edgetape. Supplied as finished panels, so no coating or lacquering is needed. In addition, the UV stability gives peace of mind.

It is ideal for joinery, high quality furniture, feature walls or cabinetry. This collection strikes the perfect balance of beautiful realism with performance.

UV Stable Indoor Use Versus natural timbers