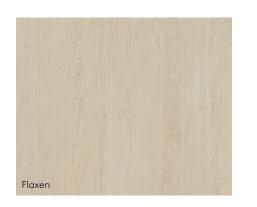

olour and texture, bringing natural beauty and warmth to any space.

Each décor delivers an authentic woodgrain aesthetic with consistent colour and pattern, and has been paired with a matching textured edgetape. Supplied as finished panels, so no coating or lacquering is needed. In addition, the UV stability gives peace of mind.

It is ideal for joinery, high quality furniture, feature walls or cabinetry. This collection strikes the perfect balance of beautiful realism with performance.



UV Stable Indoor Use Versus natural timbers



7 Year Warranty



Recommended Vertical Application



Consistent Pattern Repeat



Text



Matching Textured ABS Edgetape



This range of panels is pressed in New Zealand on locally made, FSC certified MDF



### Laminex<sup>™</sup> Woodgrain Collection















#### Cleaning guidelines

Regular cleaning requires only a wipe down with warm soapy water, followed by a soft dry cloth. Avoid the use of acetone or trichloroethylene for cleaning purposes.

Always apply any cleaning product to a soft cloth, never directly onto Laminex  $^{\text{TM}}$  Woodgrain panels.

- Adhere to cleaner manufacturer's instructions.
- The use of scouring pads, abrasive cloths, cream cleaners, cutting compounds or polishes is not recommended.
- The removal of dust from the surface can be easily achieved by the use of an electrostatic dusting cloth (e.g. Johnson's Pledge Grab-it<sup>®</sup>).

#### **Product specifications**

| Edge finish | Matching 22 x 1mm & 31 x 1mm ABS and 22 x 1.2mm & 31 x 1.2mm Laser ABS |
|-------------|-----------------------------