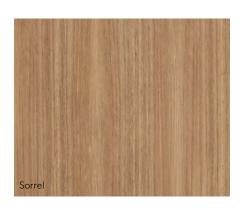

r and texture, bringing natural beauty and warmth to any space.

Each décor delivers an authentic woodgrain aesthetic with consistent colour and pattern, and has been paired with a matching textured edgetape. Supplied as finished panels, so no coating or lacquering is needed. In addition, the UV stability gives peace of mind.

It is ideal for joinery, high quality furniture, feature walls or cabinetry. This collection strikes the perfect balance of beautiful realism with performance.



UV Stable Indoor Use Versus natural timbers



7 Year Warranty



Recommended Vertical Application



Consistent Pattern Repeat



Text



Matching Textured ABS Edgetape



This range of panels is pressed in New Zealand on locally made, FSC certified MDF



### Laminex<sup>™</sup> Woodgrain Collection















#### Cleaning guidelines

Regular cleaning requires only a wipe down with warm soapy water, followed by a soft dry cloth. Avoid the use of acetone or trichloroethylene for cleaning purposes.

Always apply any cleaning product to a soft cloth, never directly onto Laminex  $^{\text{TM}}$  Woodgrain panels.

- Adhere to cleaner manufacturer's instructions.
- The use of scouring pads, abrasive cloths, cream cleaners, cutting compounds or polishes is not recommended.
- The removal of dust from the surface can be easily achieved by the use of an electrostatic dusting cloth (e.g. Johnson's Pledge Grab-it<sup>®</sup>).

#### **Product specifications**

| Edge finish | Matching 22 x 1mm & 31 x 1mm ABS and 22 x 1.2mm & 31 x 1.2mm Laser ABS |
|-------------|---------------------------------