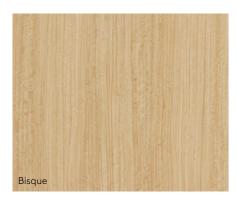

our and texture, bringing natural beauty and warmth to any space.

Each décor delivers an authentic woodgrain aesthetic with consistent colour and pattern, and has been paired with a matching textured edgetape. Supplied as finished panels, so no coating or lacquering is needed. In addition, the UV stability gives peace of mind.

It is ideal for joinery, high quality furniture, feature walls or cabinetry. This collection strikes the perfect balance of beautiful realism with performance.



UV Stable Indoor Use Versus natural timbers



7 Year Warranty



Recommended Vertical Application



Consistent Pattern Repeat



Text



Matching Textured ABS Edgetape



This range of panels is pressed in New Zealand on locally made, FSC certified MDF



### Laminex<sup>™</sup> Woodgrain Collection















#### Cleaning guidelines

Regular cleaning requires only a wipe down with warm soapy water, followed by a soft dry cloth. Avoid the use of acetone or trichloroethylene for cleaning purposes.

Always apply any cleaning product to a soft cloth, never directly onto Laminex  $^{\text{TM}}$  Woodgrain panels.

- Adhere to cleaner manufacturer's instructions.
- The use of scouring pads, abrasive cloths, cream cleaners, cutting compounds or polishes is not recommended.
- The removal of dust from the surface can be easily achieved by the use of an electrostatic dusting cloth (e.g. Johnson's Pledge Grab-it<sup>®</sup>).

#### **Product specifications**

| Edge finish | Matching 22 x 1mm & 31 x 1mm ABS and 22 x 1.2mm & 31 x 1.2mm Laser ABS |
|-------------|-------------------------------