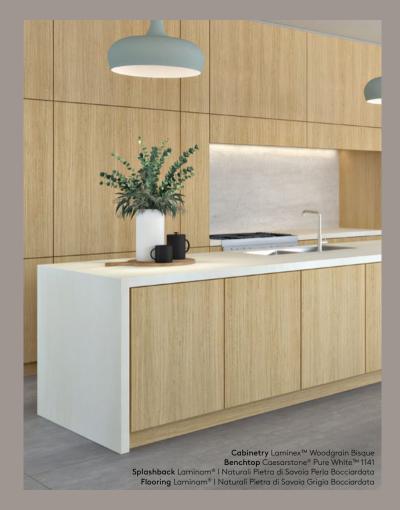

# **Laminex**™ Woodgrain

The Laminex<sup>™</sup> Woodgrain Collection is a selection of realistic woodgrain panels that are rich in colour and texture, bringing natural beauty and warmth to any space.

Each décor delivers an authentic woodgrain aesthetic with consistent colour and pattern, and has been paired with a matching textured edgetape. Supplied as finished panels, so no coating or lacquering is needed. In addition, the UV stability gives peace of mind.

It is ideal for joinery, high quality furniture, feature walls or cabinetry. This collection strikes the perfect balance of beautiful realism with performance.

UV Stable Indoor Use Versus natural timbers