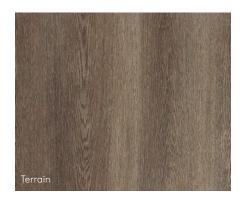

and texture, bringing natural beauty and warmth to any space.

Each décor delivers an authentic woodgrain aesthetic with consistent colour and pattern, and has been paired with a matching textured edgetape. Supplied as finished panels, so no coating or lacquering is needed. In addition, the UV stability gives peace of mind.

It is ideal for joinery, high quality furniture, feature walls or cabinetry. This collection strikes the perfect balance of beautiful realism with performance.



UV Stable Indoor Use Versus natural timbers



7 Year Warranty



Recommended Vertical Application



Consistent Pattern Repeat



Text



Matching Textured ABS Edgetape



This range of panels is pressed in New Zealand on locally made, FSC certified MDF



### Laminex<sup>™</sup> Woodgrain Collection















#### Cleaning guidelines

Regular cleaning requires only a wipe down with warm soapy water, followed by a soft dry cloth. Avoid the use of acetone or trichloroethylene for cleaning purposes.

Always apply any cleaning product to a soft cloth, never directly onto Laminex  $^{\text{TM}}$  Woodgrain panels.

- Adhere to cleaner manufacturer's instructions.
- The use of scouring pads, abrasive cloths, cream cleaners, cutting compounds or polishes is not recommended.
- The removal of dust from the surface can be easily achieved by the use of an electrostatic dusting cloth (e.g. Johnson's Pledge Grab-it<sup>®</sup>).

#### **Product specifications**

| Edge finish | Matching 22 x 1mm & 31 x 1mm ABS and 22 x 1.2mm & 31 x 1.2mm Laser ABS |
|-------------|-----------------------------------